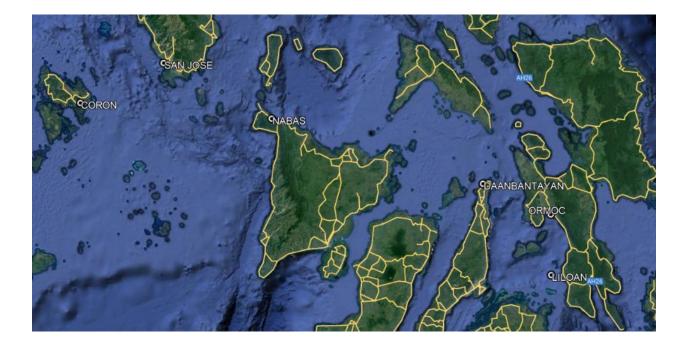

## NAVPHIL 159/22 – PHILIPPINE WATERS – CABLE BURIAL

LIGHTHOUSE SHIP MANAGEMENT PHILS., UTILIZING MTUG JULIAN MAE, IS CONDUCTING BURIAL OF SUBMARINE CABLES UNTIL 30 JUNE 2022 AT THE FOLLOWING POSITIONS:

> LOCATION LILOAN ORMOC DAANBANTAYAN NABAS SAN JOSE CORON

COORDINATES 10° 25.514'N, 124° 00.380'E 10° 58.515'N, 124° 37.397'E 11° 15.604'N, 123° 59.794'E 11° 51.533'N, 122° 02.733'E 12° 22.044'N, 121° 02.044'E 12° 00.252'N, 120° 14.909'E